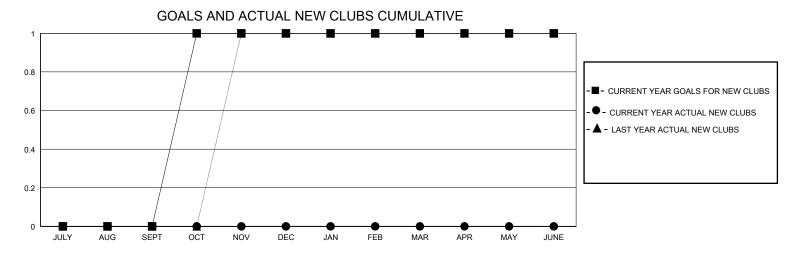

## District 43 K

Results as of: 9/30/2024

| GMT:                  |               |           | GMT CA        |                       |                        |                         |                                                    |  |
|-----------------------|---------------|-----------|---------------|-----------------------|------------------------|-------------------------|----------------------------------------------------|--|
|                       | Club          | s         |               | Members               |                        |                         |                                                    |  |
| RESULTS FOR 2024-2025 |               |           |               | RESULTS FOR 2024-2025 |                        |                         |                                                    |  |
| QUARTER               | NEW CLUB GOAL | NEW CLUBS | DROPPED CLUBS | QUARTER MEME          | BER GROWTH NET<br>GOAL | MEMBER GROWTH<br>ACTUAL | DROPPED<br>MEMBERS ACTUAL<br>(including transfers) |  |
| JULY/AUG/SEPT         | 0             | 0         | 1             | JULY/AUG/SEPT         | 15                     | 71                      | 68                                                 |  |
| OCT/NOV/DEC           | 1             | 0         | 0             | OCT/NOV/DEC           | 25                     | 0                       | 0                                                  |  |
| JAN/FEB/MAR           | 0             | 0         | 0             | JAN/FEB/MAR           | 20                     | 0                       | 0                                                  |  |
| APR/MAY/JUNE          | 0             | 0         | 0             | APR/MAY/JUNE          | 25                     | 0                       | 0                                                  |  |