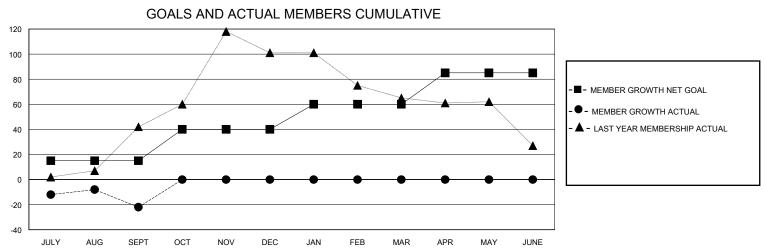

## District 43 K

Results as of: 9/30/2024

| GMT:                  |               |           | GMT CA        |                       |                        |                         |                                                    |  |
|-----------------------|---------------|-----------|---------------|-----------------------|------------------------|-------------------------|----------------------------------------------------|--|
|                       | Club          | s         |               | Members               |                        |                         |                                                    |  |
| RESULTS FOR 2024-2025 |               |           |               | RESULTS FOR 2024-2025 |                        |                         |                                                    |  |
| QUARTER               | NEW CLUB GOAL | NEW CLUBS | DROPPED CLUBS | QUARTER MEME          | BER GROWTH NET<br>GOAL | MEMBER GROWTH<br>ACTUAL | DROPPED<br>MEMBERS ACTUAL<br>(including transfers) |  |
| JULY/AUG/SEPT         | 0             | 0         | 1             | JULY/AUG/SEPT         | 15                     | 71                      | 68                                                 |  |
| OCT/NOV/DEC           | 1             | 0         | 0             | OCT/NOV/DEC           | 25                     | 0                       | 0                                                  |  |
| JAN/FEB/MAR           | 0             | 0         | 0             | JAN/FEB/MAR           | 20                     | 0                       | 0                                                  |  |
| APR/MAY/JUNE          | 0             | 0         | 0             | APR/MAY/JUNE          | 25                     | 0                       | 0                                                  |  |